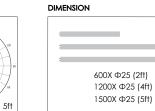

## LIGHT DISTRIBUTION

(mm)

| Product code | Rated<br>Voltage | ССТ   | Watt. | Useful<br>Flux | CRI | Dim | Beam<br>Angle | Energy<br>Class | Lifespan | Туре |
|--------------|------------------|-------|-------|----------------|-----|-----|---------------|-----------------|----------|------|
| 00301315549A | 230V             | 4000K | 23W   | 3450lm         | 80  | No  | 210°          | A++             | 40,000h  | Т8   |
| 00301315550A | 230V             | 6500K | 23W   | 3450lm         | 80  | No  | 210°          | A++             | 40,000h  | Т8   |
| 00301315547A | 230V             | 4000K | 18W   | 2700lm         | 80  | No  | 210°          | A++             | 40,000h  | Т8   |
| 00301315548A | 230V             | 6500K | 18W   | 2700lm         | 80  | No  | 210°          | A++             | 40,000h  | Т8   |
| 00301315545A | 230V             | 4000K | 10W   | 1500lm         | 80  | No  | 210°          | A++             | 40,000h  | Т8   |
| 00301315546A | 230V             | 6500K | 10W   | 1500lm         | 80  | No  | 210°          | A++             | 40,000h  | Т8   |