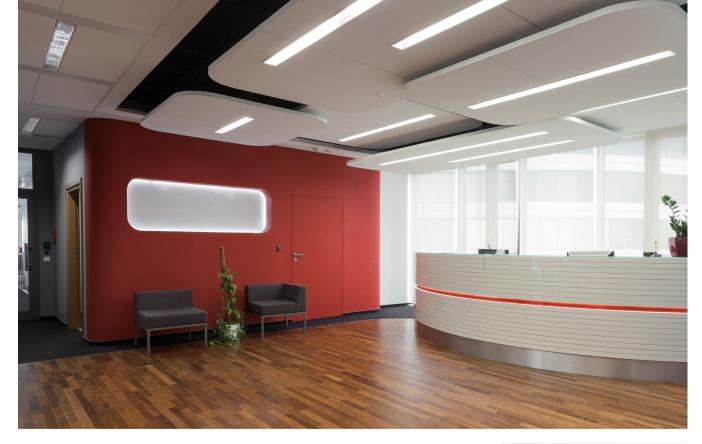

## **Professional Glass LED T8 Tube**

Toshiba professional Glass LED T8 tubes are the perfect replacement for fluorescent tubes. Installing the dummy starter and the T8 LED can result in up to 60% in energy savings and with 150 Lm/W efficacy can be safely performed by the end user.