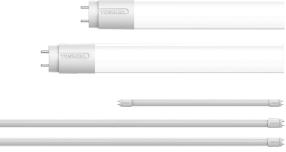

## **Professional Glass LED T8 Tube**

Toshiba professional Glass LED T8 tubes are the perfect replacement for fluorescent tubes. Installing the dummy starter and the T8 LED can result in up to 60% in energy savings and with 150 Lm/W efficacy can be safely performed by the end user.