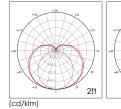

## LIGHT DISTRIBUTION

(mm)

| Product code | Rated<br>Voltage | ССТ   | Watt. | Useful<br>Flux | CRI | Dim | Beam<br>Angle | Energy<br>Class | Lifespan | Туре |
|--------------|------------------|-------|-------|----------------|-----|-----|---------------|-----------------|----------|------|
| 00301315549A | 230V             | 4000K | 23W   | 3450lm         | 80  | No  | 210°          | A++             | 40,000h  | Т8   |
| 00301315550A | 230V             | 6500K | 23W   | 3450lm         | 80  | No  | 210°          | A++             | 40,000h  | Т8   |
| 00301315547A | 230V             | 4000K | 18W   | 2700lm         | 80  | No  | 210°          | A++             | 40,000h  | Т8   |
| 00301315548A | 230V             | 6500K | 18W   | 2700lm         | 80  | No  | 210°          | A++             | 40,000h  | Т8   |
| 00301315545A | 230V             | 4000K | 10W   | 1500lm         | 80  | No  | 210°          | A++             | 40,000h  | Т8   |
| 00301315546A | 230V             | 6500K | 10W   | 1500lm         | 80  | No  | 210°          | A++             | 40,000h  | Т8   |