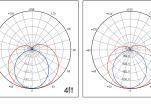

## LIGHT DISTRIBUTION

(mm)

| Product code | Rated<br>Voltage | ССТ   | Watt. | Useful<br>Flux | CRI | Dim | Beam<br>Angle | Energy<br>Class | Lifespan | Туре |
|--------------|------------------|-------|-------|----------------|-----|-----|---------------|-----------------|----------|------|
| 00301315549A | 230V             | 4000K | 23W   | 3450lm         | 80  | No  | 210°          | A++             | 40,000h  | Т8   |
| 00301315550A | 230V             | 6500K | 23W   | 3450lm         | 80  | No  | 210°          | A++             | 40,000h  | Т8   |
| 00301315547A | 230V             | 4000K | 18W   | 2700lm         | 80  | No  | 210°          | A++             | 40,000h  | Т8   |
| 00301315548A | 230V             | 6500K | 18W   | 2700lm         | 80  | No  | 210°          | A++             | 40,000h  | Т8   |
| 00301315545A | 230V             | 4000K | 10W   | 1500lm         | 80  | No  | 210°          | A++             | 40,000h  | Т8   |
| 00301315546A | 230V             | 6500K | 10W   | 1500lm         | 80  | No  | 210°          | A++             | 40,000h  | Т8   |